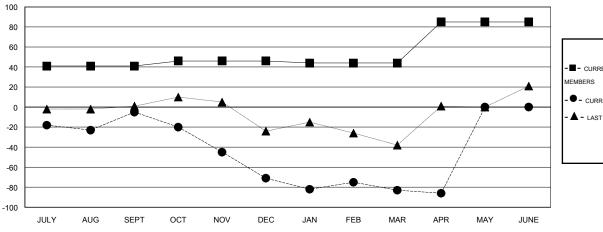

## GOALS AND ACTUAL MEMBERS CUMULATIVE

| _    | CURRENT YEAR GOALS FOR NEW |
|------|----------------------------|
| 1EMB | ERS                        |

- CURRENT YEAR ACTUAL MEMBERS

- ▲ - LAST YEAR ACTUAL MEMBERS

|                          |                    | Members                             |                    |                  |  |  |  |
|--------------------------|--------------------|-------------------------------------|--------------------|------------------|--|--|--|
| RESULTS FOR 2015-2016    |                    |                                     |                    |                  |  |  |  |
| QUARTER                  | NEW MEMBER<br>GOAL | CHARTER AND<br>NEW MEMBERS<br>ADDED | DROPPED<br>MEMBERS | NET<br>GAIN/LOSS |  |  |  |
| JULY/AUG/SEPT            | 41<br>5            | 59<br>31                            | 64<br>97           | -5<br>-66        |  |  |  |
| OCT/NOV/DEC  JAN/FEB/MAR | -2                 | 44                                  | 56                 | -12              |  |  |  |
| APR/MAY/JUNE             | 41                 | 10                                  | 13                 | -3               |  |  |  |