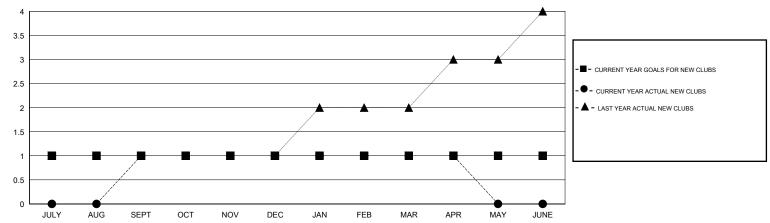

## GOALS AND ACTUAL NEW CLUBS CUMULATIVE

## MONTHLY MEMBERSHIP PROGRESS REPORT

District 2 E1

Results as of: 4/30/2016

GMT: HAL GRIFFIN LOCATION TEXAS GMT CA 1

| OWIT: 10 to 01 t             |                       | LOO/MION : D tito |                  |                  |                          |  |
|------------------------------|-----------------------|-------------------|------------------|------------------|--------------------------|--|
|                              |                       | Clubs             |                  |                  |                          |  |
|                              | RESULTS FOR 2015-2016 |                   |                  |                  |                          |  |
| QUARTER                      | NEW CLUB<br>GOAL      | NEW CLUBS         | DROPPED<br>CLUBS | NET<br>GAIN/LOSS | QUARTER                  |  |
| JULY/AUG/SEPT<br>OCT/NOV/DEC | 1<br>0                | 1<br>0            | 0<br>1           | 1<br>-1          | JULY/AUG/SI              |  |
| JAN/FEB/MAR<br>APR/MAY/JUNE  | 0                     | 0                 | 0                | 0<br>0           | JAN/FEB/MA<br>APR/MAY/JU |  |